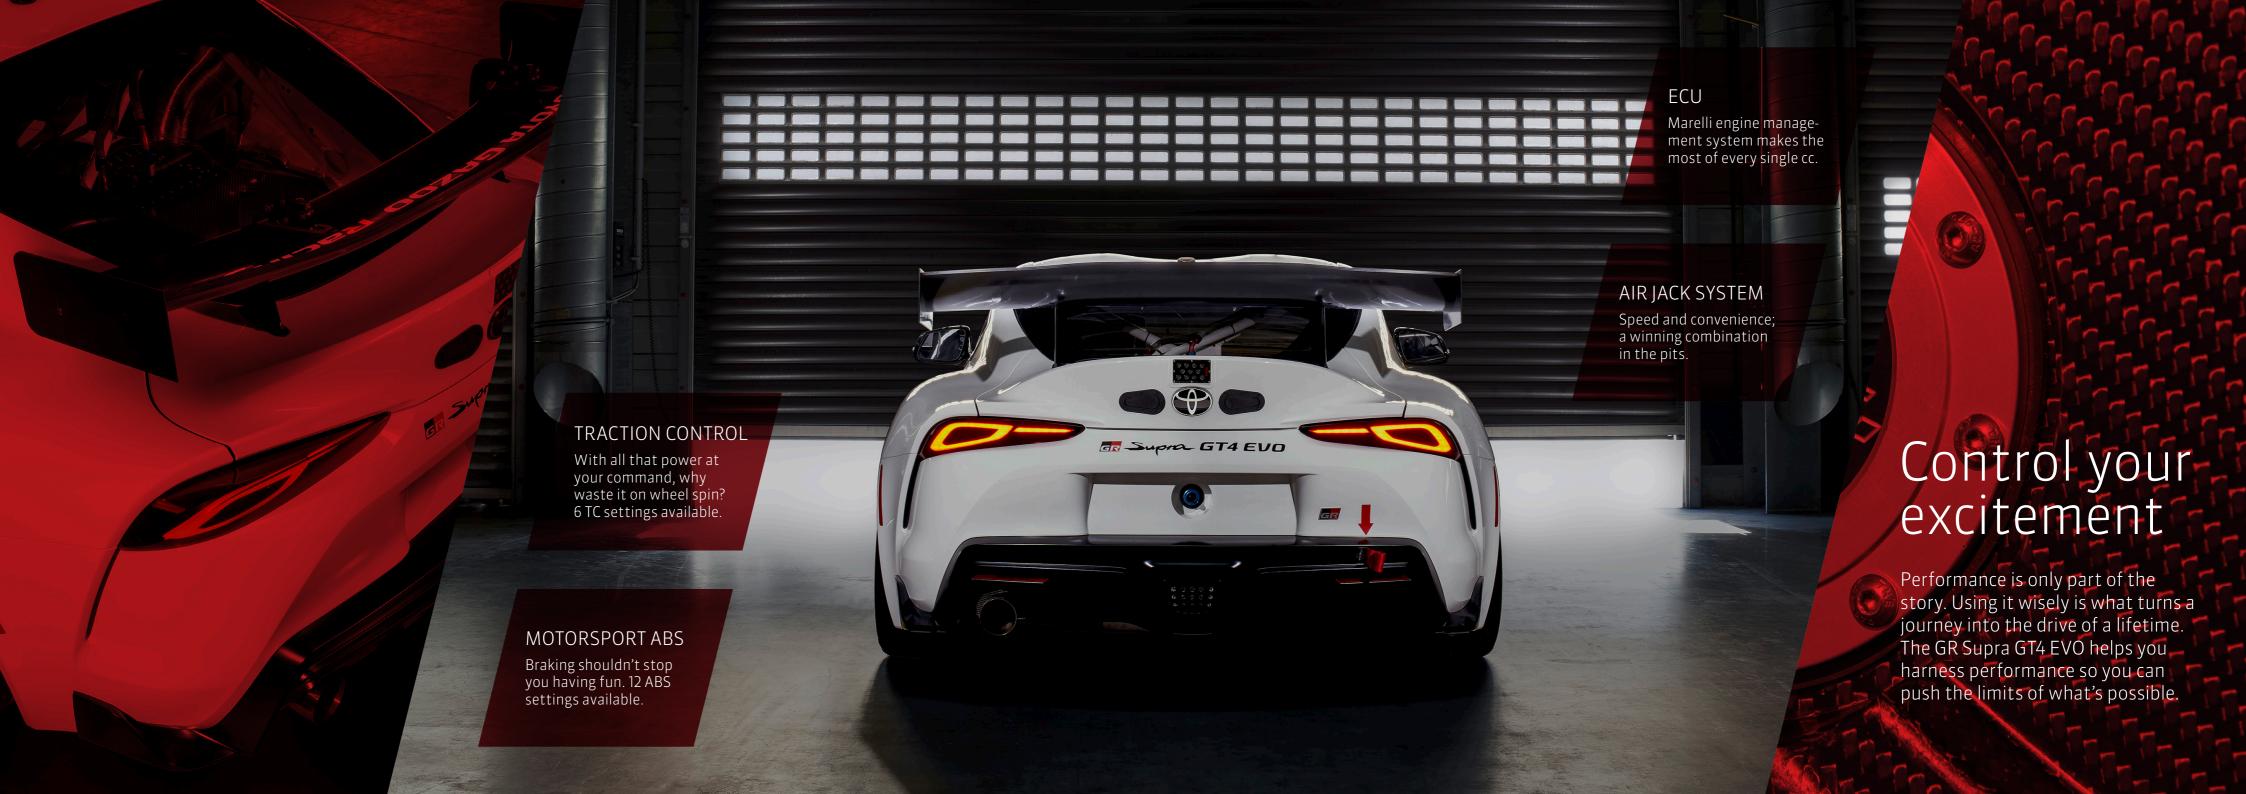

## The greatest drive starts with the smallest details GIO TO BRAKES DIMENSIONS Front six-piston and rear Built to measure-up four-piston dedicated to your dreams. Just 1250 mm high and weighing only 1370 kg. racing calipers by Brembo, for drivers dedicated Jupra GT4 EVD to racing. (8) SAFETY SUSPENSION Even an exciting choice can be a safe one, with KW adjustable racing a high-strength roll cage dampers keep you totally and FIA-standard racing in touch with the track.

| Electronic Control System       |          |  |
|---------------------------------|----------|--|
| Traction control                | Standard |  |
| ABS                             | Standard |  |
| Digital display unit            | Standard |  |
| Data logger                     | Standard |  |
| Rear view camera                | Option   |  |
| Tyre pressure monitoring system | Option   |  |
| Suspension travel sensors       | Option   |  |
|                                 |          |  |

| Equipment                     |          |
|-------------------------------|----------|
| Fire extinguishing system     | Standard |
| Air jack system               | Standard |
| Drinking system               | Option   |
| Homologated endurance package | Option   |
|                               |          |