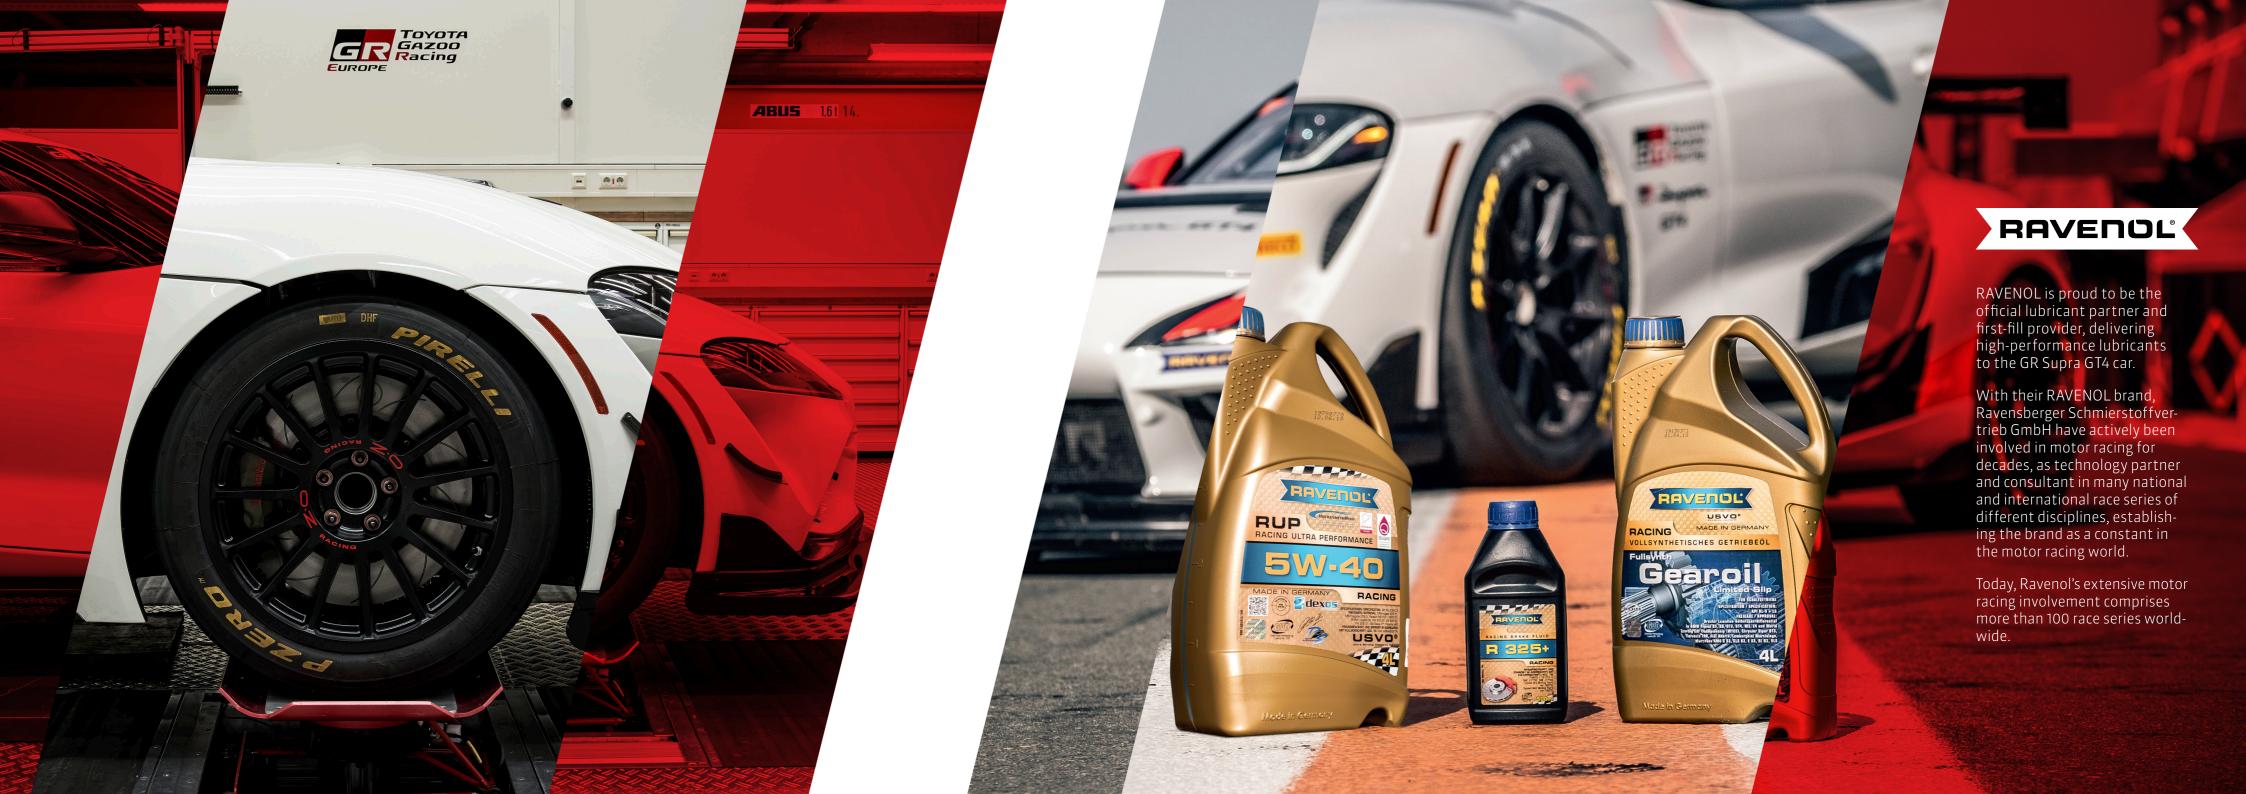

Suspension Steering & Brak

| Engine & Transmission |                                                                    |
|-----------------------|--------------------------------------------------------------------|
| Туре                  | In-line six-cylinder, single twin-scroll turbocharger              |
| Displacement          | 2,998 cm <sup>3</sup>                                              |
| Max. power            | 330 kW/450 ps* different power sticks available to comply with BOP |
| Max. torque           | Up to 660 Nm*                                                      |
| Engine management     | Marelli ECU                                                        |
| Exhaust system        | Akrapovic racing exhaust system with catalytic converter           |
| Lubricants            | Ravenol                                                            |
| Transmission          | Modified ZF automatic with paddle shift, rear-wheel drive          |
| Differential          | Drexler Motorsport-specification limited-slip differential         |
| Driveshafts           | GKN Motorsport high torque spec                                    |