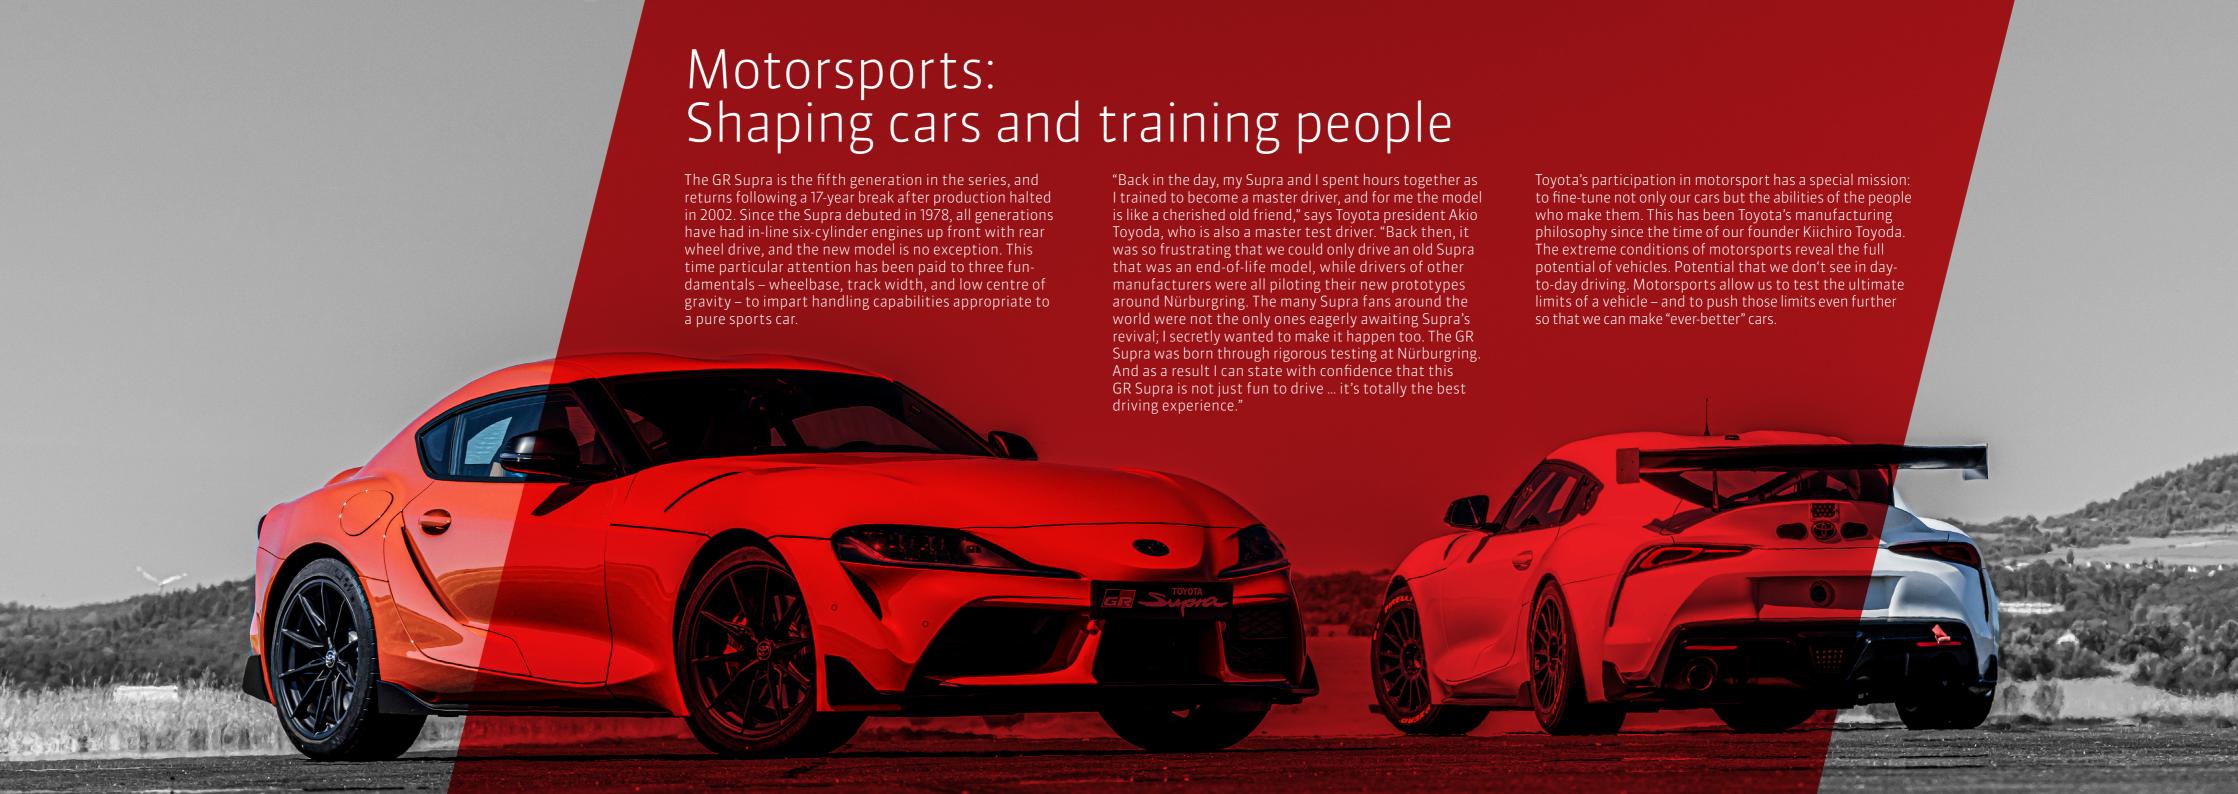

## GR Supra GT4 EVO









## The greatest drive starts with the smallest details GIO TO BRAKES DIMENSIONS Front six-piston and rear Built to measure-up four-piston dedicated to your dreams. Just 1250 mm high and weighing only 1370 kg. racing calipers by Brembo, for drivers dedicated Jupra GT4 EVD to racing. (8) SAFETY SUSPENSION Even an exciting choice can be a safe one, with KW adjustable racing a high-strength roll cage dampers keep you totally and FIA-standard racing in touch with the track.













| Chassis        |                                                                 |
|----------------|-----------------------------------------------------------------|
| Length         | 4,460 mm                                                        |
| Width          | 1,855 mm