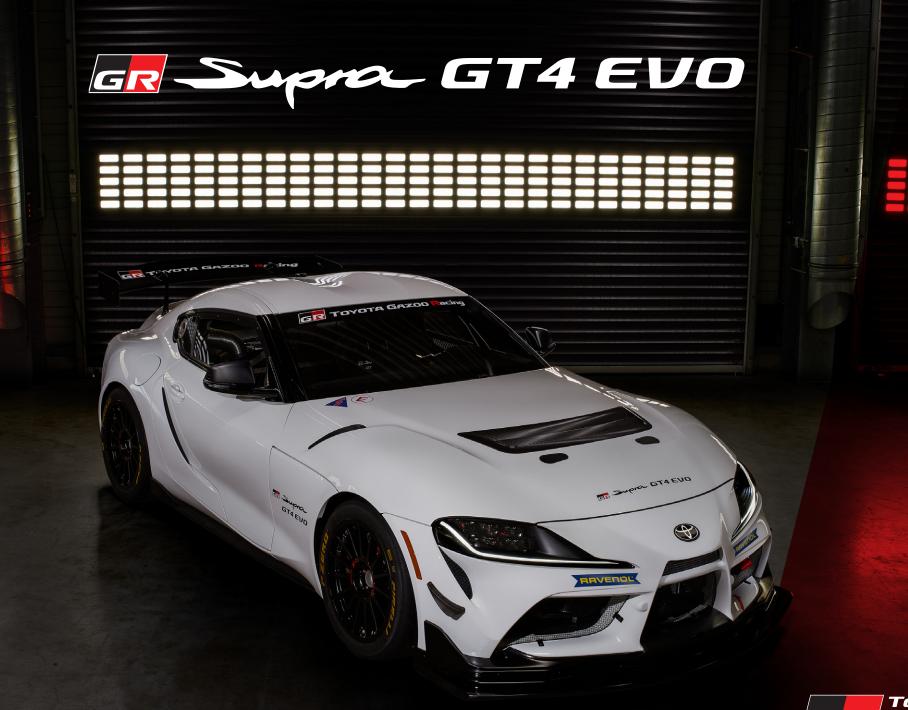

## GR Supra GT4 EVO









## The greatest drive starts with the smallest details GIO TO BRAKES DIMENSIONS Front six-piston and rear Built to measure-up four-piston dedicated to your dreams. Just 1250 mm high and weighing only 1370 kg. racing calipers by Brembo, for drivers dedicated Jupra GT4 EVD to racing. (8) SAFETY SUSPENSION Even an exciting choice can be a safe one, with KW adjustable racing a high-strength roll cage dampers keep you totally and FIA-standard racing in touch with the track.













| Chassis        |                                                                 |
|----------------|-----------------------------------------------------------------|
| Length         | 4,460 mm                                                        |
| Width          | 1,855