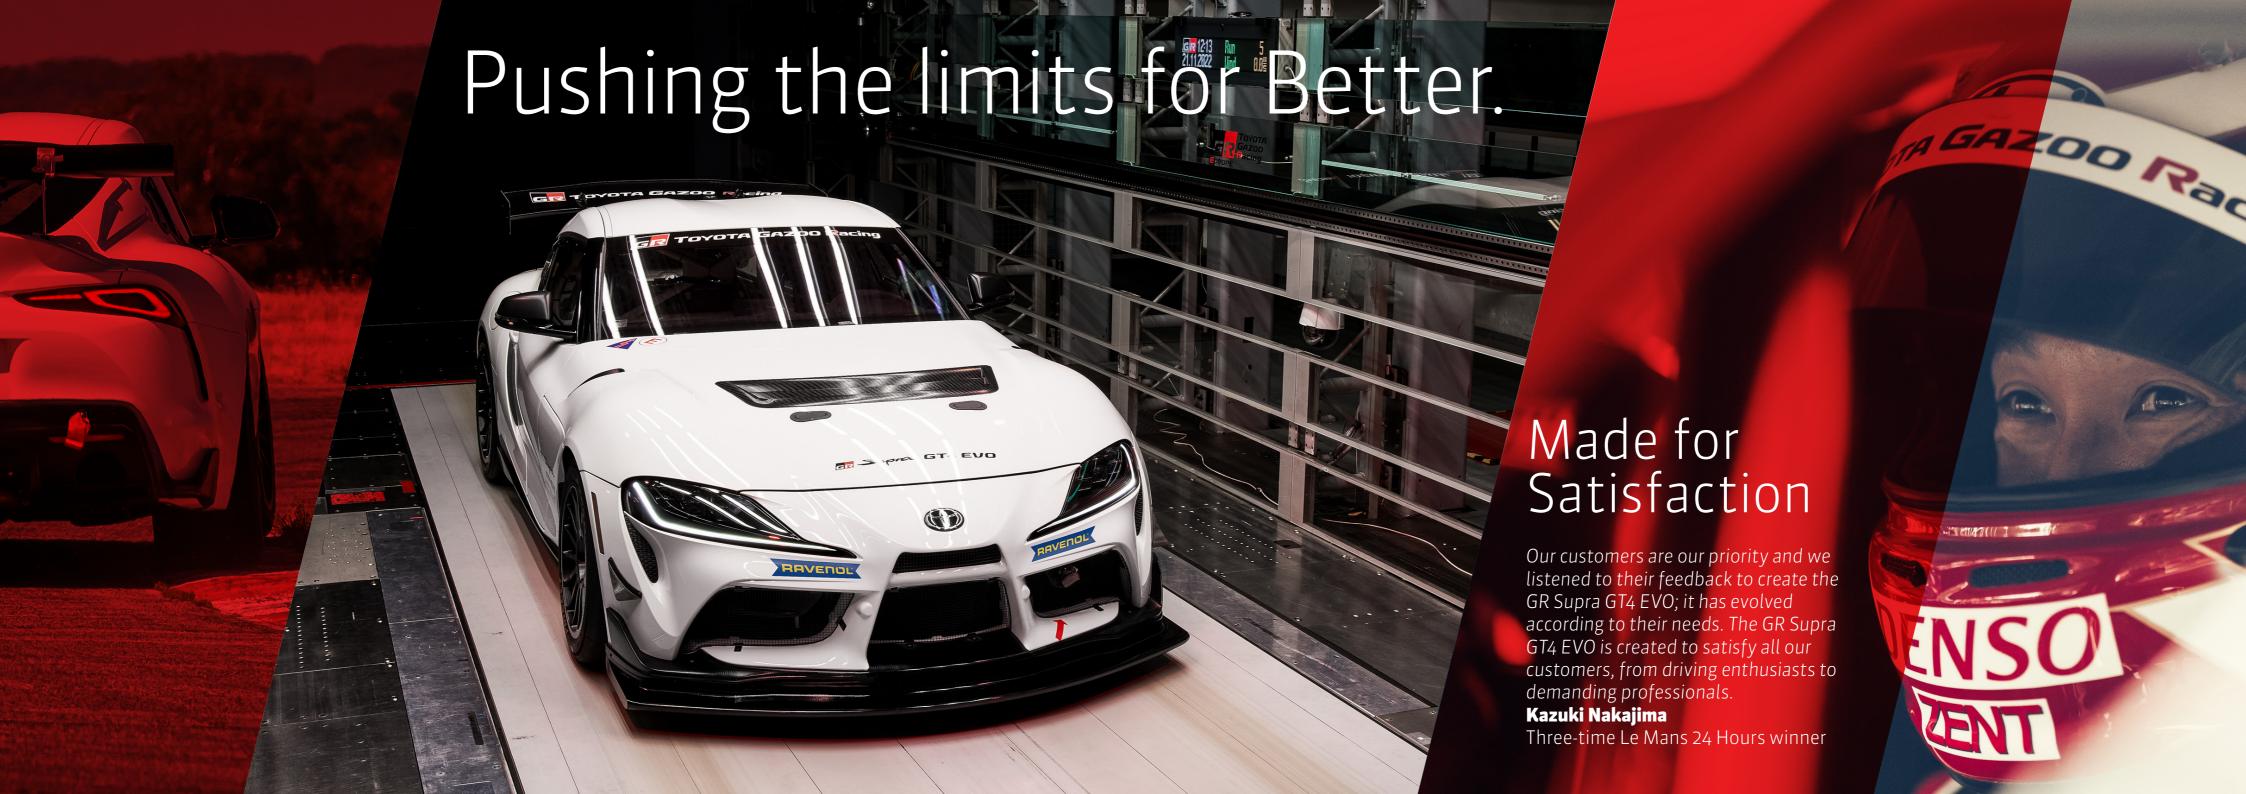

## GR Supra GT4 EVO









## The greatest drive starts with the smallest details GIO TO BRAKES DIMENSIONS Front six-piston and rear Built to measure-up four-piston dedicated to your dreams. Just 1250 mm high and weighing only 1370 kg. racing calipers by Brembo, for drivers dedicated Jupra GT4 EVD to racing. (8) SAFETY SUSPENSION Even an exciting choice can be a safe one, with KW adjustable racing a high-strength roll cage dampers keep you totally and FIA-standard racing in touch with the track.













| Chassis        |                                                                 |
|----------------|-----------------------------------------------------------------|
| Length         | 4,460 mm                                                        |
| Width          | 1,855 mm