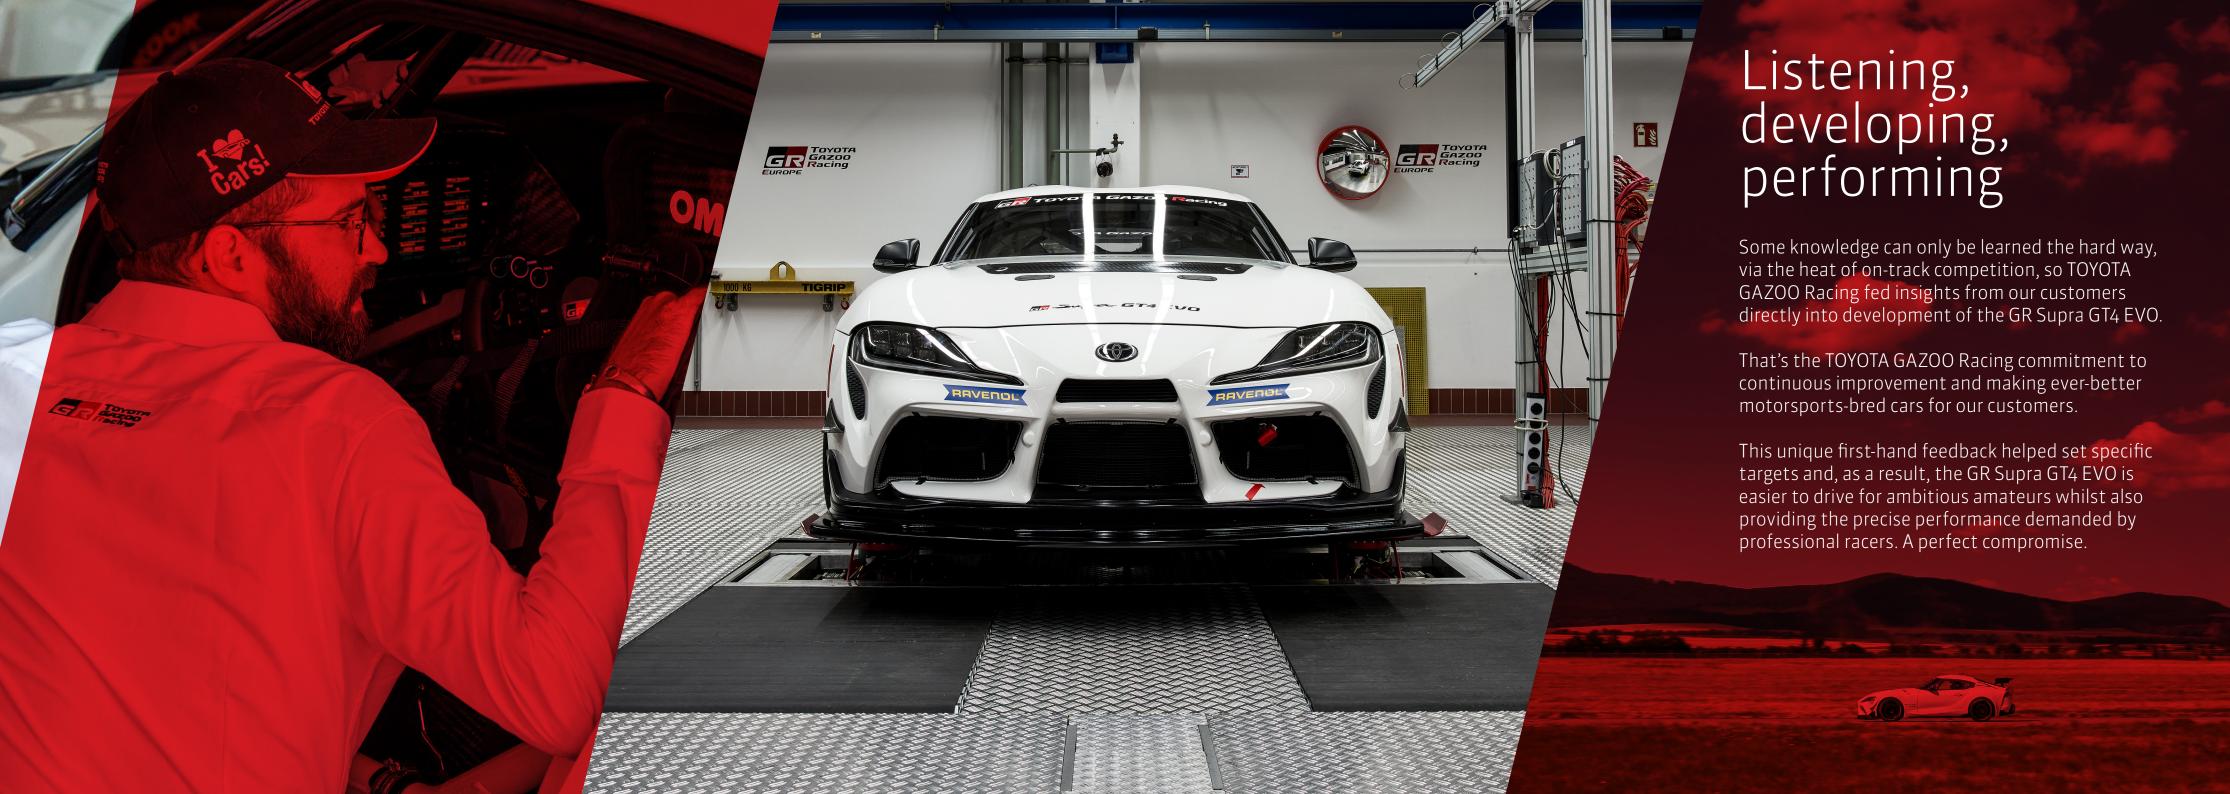

## GR Supra GT4 EVO









## The greatest drive starts with the smallest details GIO TO BRAKES DIMENSIONS Front six-piston and rear Built to measure-up four-piston dedicated to your dreams. Just 1250 mm high and weighing only 1370 kg. racing calipers by Brembo, for drivers dedicated Jupra GT4 EVD to racing. (8) SAFETY SUSPENSION Even an exciting choice can be a safe one, with KW adjustable racing a high-strength roll cage dampers keep you totally and FIA-standard racing in touch with the track.













| Chassis        |                                                                 |
|----------------|-----------------------------------------------------------------|
| Length         | 4,460 mm                                                        |
| Width          | 1,855 mm