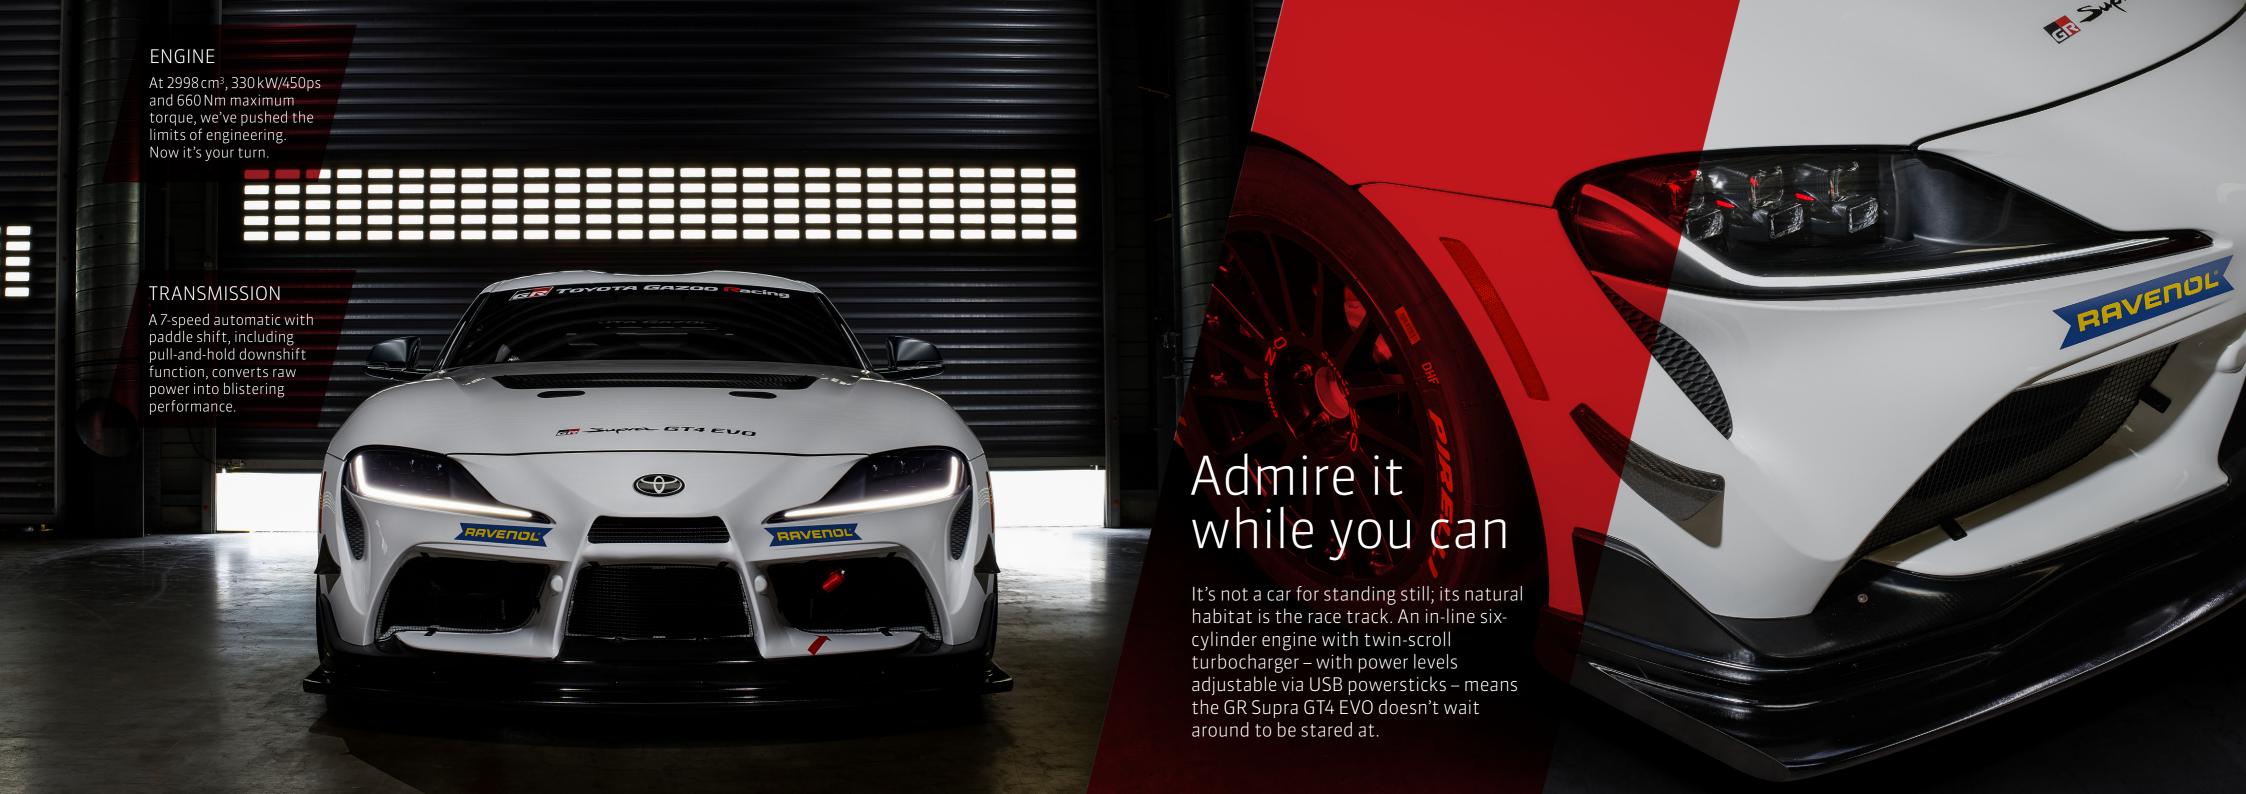

## The greatest drive starts with the smallest details GIO TO BRAKES DIMENSIONS Front six-piston and rear Built to measure-up four-piston dedicated to your dreams. Just 1250 mm high and weighing only 1370 kg. racing calipers by Brembo, for drivers dedicated Jupra GT4 EVD to racing. (8) SAFETY SUSPENSION Even an exciting choice can be a safe one, with KW adjustable racing a high-strength roll cage dampers keep you totally and FIA-standard racing in touch with the track.

Suspension Steering & Brak

| Engine & Transmission |                                                                    |
|-----------------------|--------------------------------------------------------------------|
| Туре                  | In-line six-cylinder, single twin-scroll turbocharger              |
| Displacement          | 2,998 cm <sup>3</sup>                                              |
| Max. power            | 330 kW/450 ps* different power sticks available to comply with BOP |
| Max. torque           | Up to 660 Nm*                                                      |
| Engine management     | Marelli ECU                                                        |
| Exhaust system        | Akrapovic racing exhaust system with catalytic converter           |
| Lubricants            | Ravenol                                                            |
| Transmission          | Modified ZF automatic with paddle shift, rear-wheel drive          |
| Differential          | Drexler Motorsport-specification limited-slip differential         |
| Driveshafts           | GKN Motorsport high torque spec                                    |