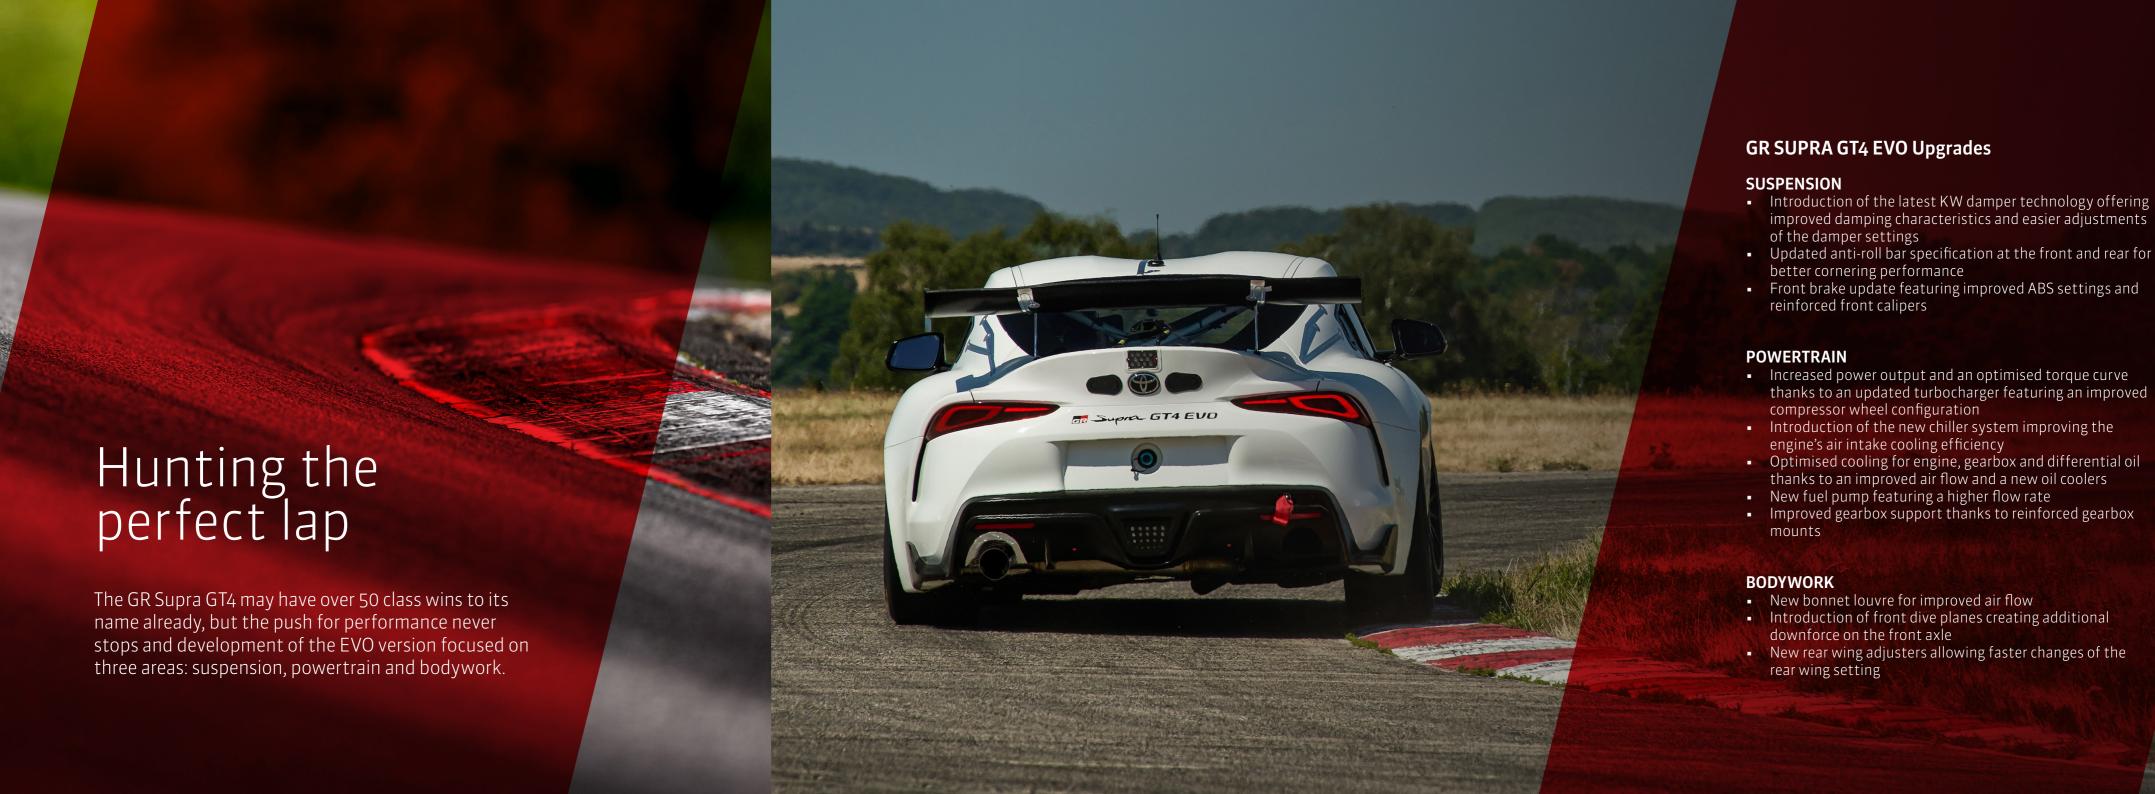

## GR Supra GT4 EVO









## The greatest drive starts with the smallest details GIO TO BRAKES DIMENSIONS Front six-piston and rear Built to measure-up four-piston dedicated to your dreams. Just 1250 mm high and weighing only 1370 kg. racing calipers by Brembo, for drivers dedicated Jupra GT4 EVD to racing. (8) SAFETY SUSPENSION Even an exciting choice can be a safe one, with KW adjustable racing a high-strength roll cage dampers keep you totally and FIA-standard racing in touch with the track.













| Chassis        |                                                                 |
|----------------|-----------------------------------------------------------------|
| Length         | 4,460 mm                                                        |
| Width          | 1,855 mm