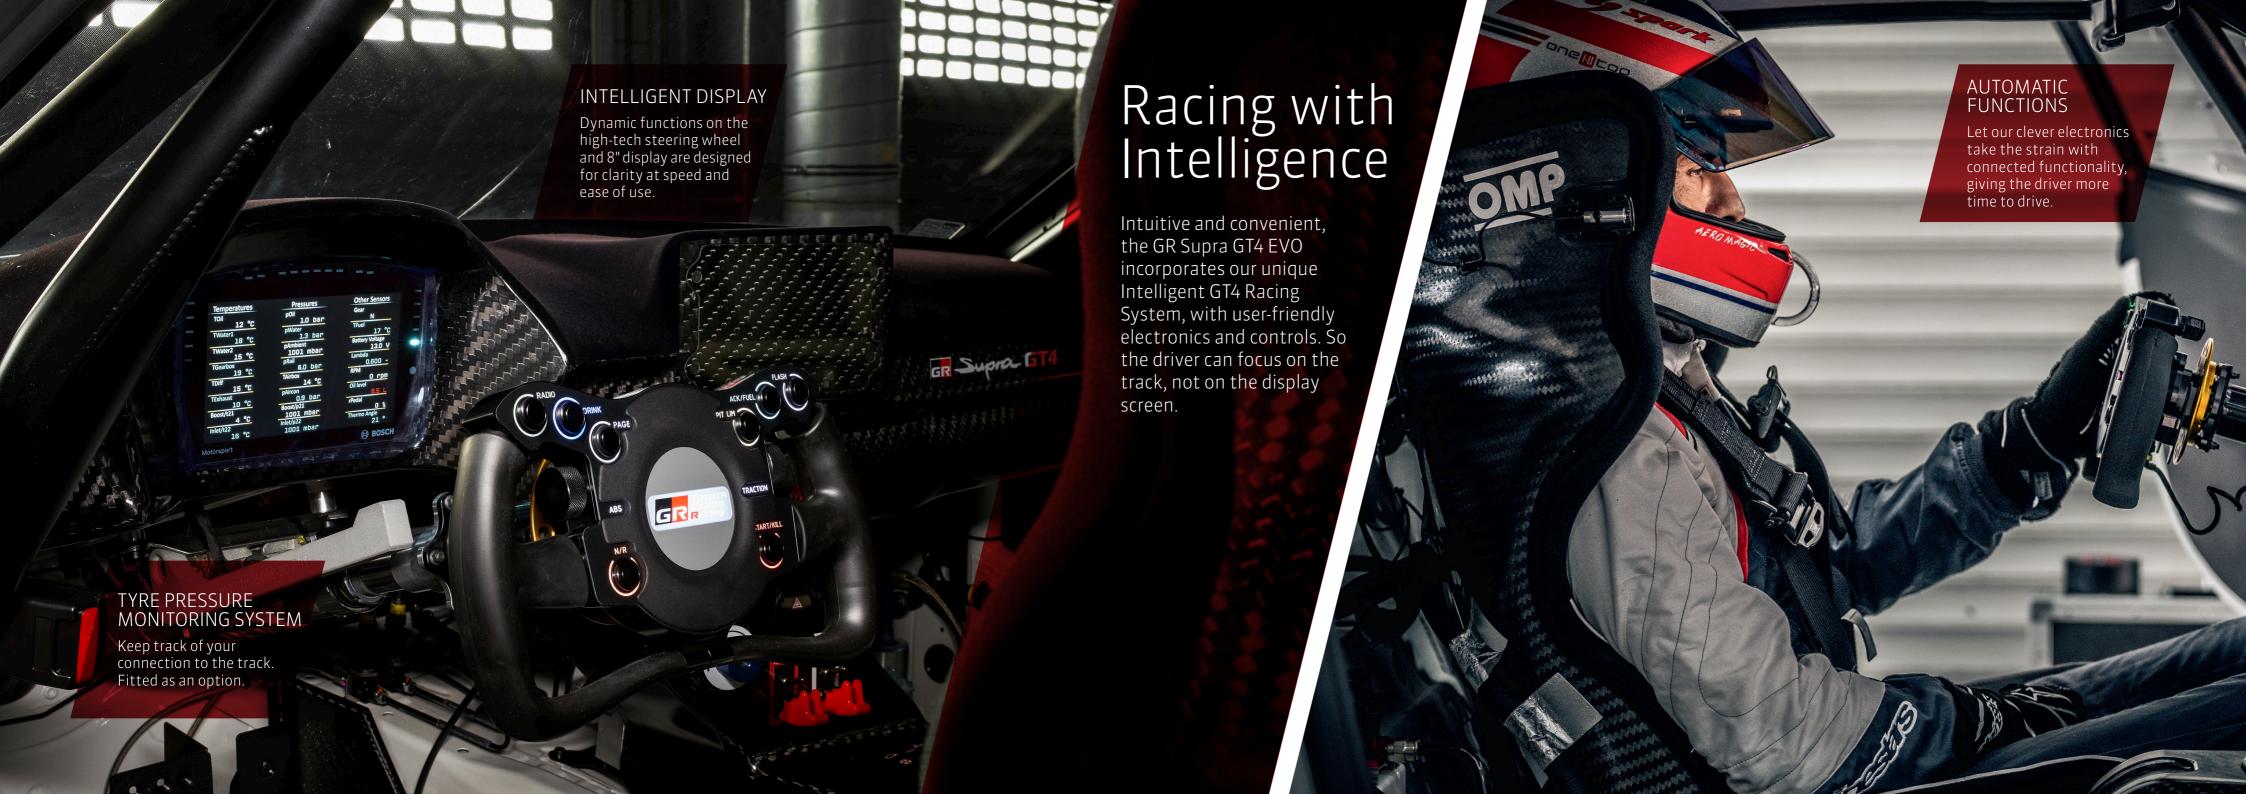

## The greatest drive starts with the smallest details GIO TO BRAKES DIMENSIONS Front six-piston and rear Built to measure-up four-piston dedicated to your dreams. Just 1250 mm high and weighing only 1370 kg. racing calipers by Brembo, for drivers dedicated Jupra GT4 EVD to racing. (8) SAFETY SUSPENSION Even an exciting choice can be a safe one, with KW adjustable racing a high-strength roll cage dampers keep you totally and FIA-standard racing in touch with the track.