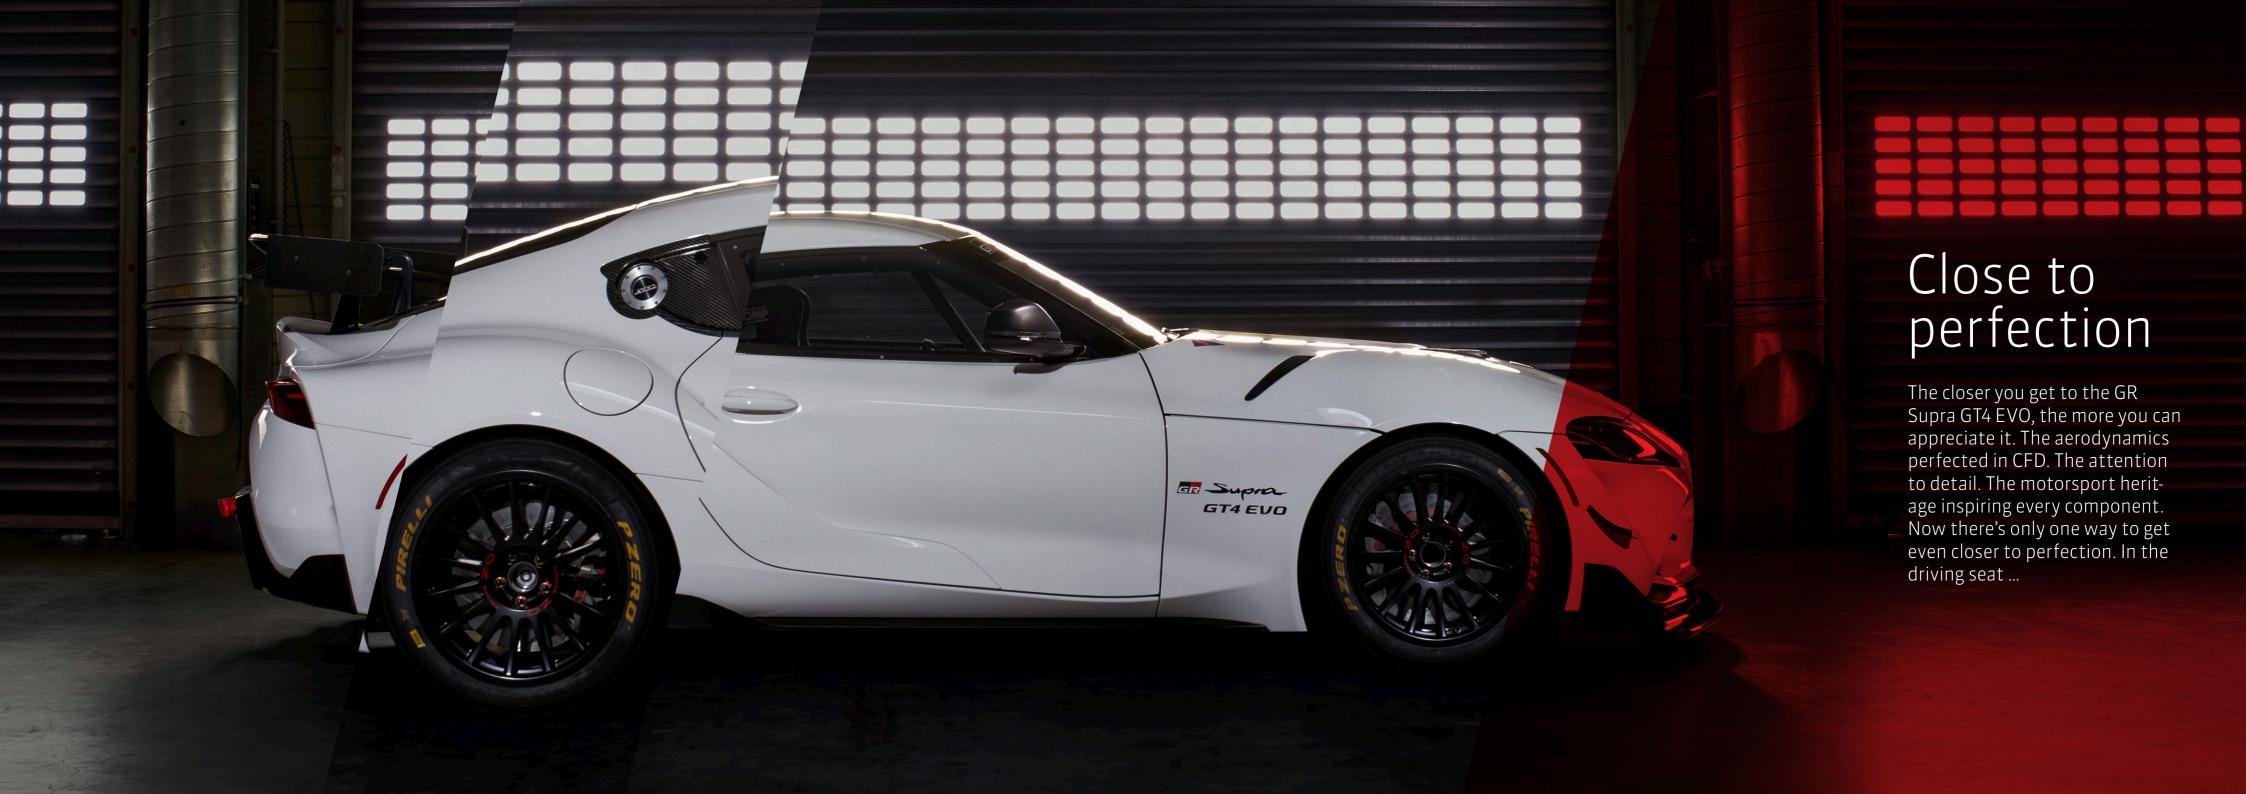

## GR Supra GT4 EVO









## The greatest drive starts with the smallest details GIO TO BRAKES DIMENSIONS Front six-piston and rear Built to measure-up four-piston dedicated to your dreams. Just 1250 mm high and weighing only 1370 kg. racing calipers by Brembo, for drivers dedicated Jupra GT4 EVD to racing. (8) SAFETY SUSPENSION Even an exciting choice can be a safe one, with KW adjustable racing a high-strength roll cage dampers keep you totally and FIA-standard racing in touch with the track.













| Chassis        |                                                                 |
|----------------|-----------------------------------------------------------------|
| Length         | 4,460 mm                                                        |
| Width          | 1,855 mm                                                        |
| Height         | 1,250 mm                                                        |
| Weight         | 1,370 kg*                                                       |
| Construction   | Steel body with high-strength roll cage acc. to FIA regulations |
| Front splitter | Natural fibre composite                                         |
| Rear wing      | Natural fibre composite                                         |
| Fuel tank      | ATL FT3